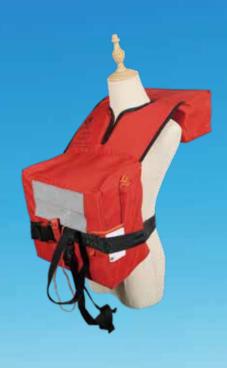

|   | JSY-II                         |                                   |
|---|--------------------------------|-----------------------------------|
|   | Performance                    |                                   |
|   | Buoyancy (N)                   | >=74                              |
|   | Suitable for adults            | Weight: 43kg-140kg                |
|   | Juitable for dualts            | Height>=155cm                     |
|   | Reflactive Taps                | 2 pcs                             |
| 3 | Accessories                    | Whistle, buddy line, lifting loop |
|   | Accessories (Option)           | Life Jacket Lamps                 |
| F | Structure & Dimension(Packing) |                                   |
|   | Size                           | 60X54x4                           |
| ş | Color                          | Orange                            |
|   | Weight (kg)                    | 0.6                               |
|   | Base Material                  |                                   |
|   | Fabric material                | Polyester Oxford                  |
|   | Buoyancy material              | EPE Foam                          |