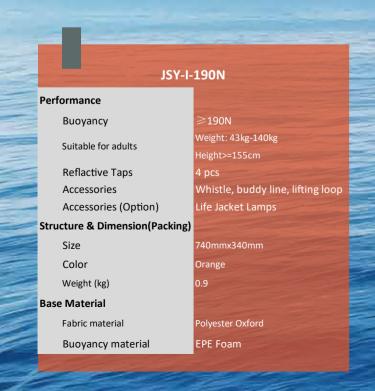

|   | JSY-II                         |                                   |
|---|--------------------------------|-----------------------------------|
|   | Performance                    |                                   |
|   | Buoyancy (N)                   | >=74                              |
|   | Suitable for adults            | Weight: 43kg-140kg                |
|   | Juitable for dualts            | Height>=155cm                     |
|   | Reflactive Taps                | 2 pcs                             |
| 3 | Accessories                    | Whistle, buddy line, lifting loop |
|   | Accessories (Option)           | Life Jacket Lamps                 |
| F | Structure & Dimension(Packing) |                                   |
|   | Size                           | 60X54x4                           |
| ş | Color                          | Orange                            |
|   | Weight (kg)                    | 0.6                               |
|   | Base Material                  |                                   |
|   | Fabric material                | Polyester Oxford                  |
|   | Buoyancy material              | EPE Foam                          |