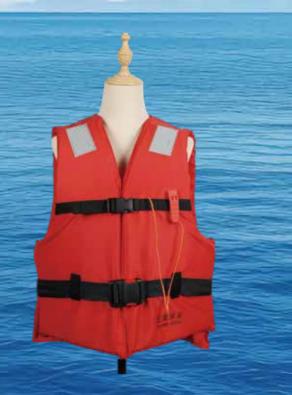

|   | JSY-II                         |                                   |
|---|--------------------------------|-----------------------------------|
|   | Performance                    |                                   |
|   | Buoyancy (N)                   | >=74                              |
|   | Suitable for adults            | Weight: 43kg-140kg                |
|   | Juitable for dualts            | Height>=155cm                     |
|   | Reflactive Taps                | 2 pcs                             |
| 3 | Accessories                    | Whistle, buddy line, lifting loop |
|   | Accessories (Option)           | Life Jacket Lamps                 |
| F | Structure & Dimension(Packing) |                                   |
|   | Size                           | 60X54x4                           |
| ş | Color                          | Orange                            |
|   | Weight (kg)                    | 0.6                               |
|   | Base Material                  |                                   |
|   | Fabric material                | Polyester Oxford                  |
|   | Buoyancy material              | EPE Foam                          |