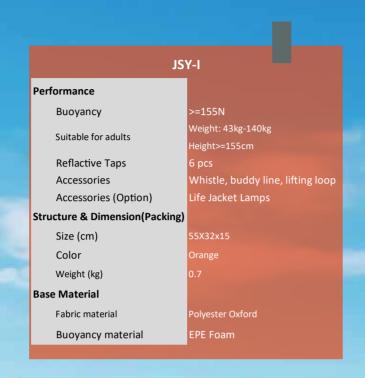

- Application

SOLAS life jackets are suitable for all kinds of vessels and ships, used by seamen and passangers as life-saving equipment.

- Standards

SOLAS Regulation III/4,III/7,III/22,III/34. Regulation X/3 1994 and 2000 HSC Code 8., IMO Res. MSC.48(66)-(LSA Code) I,II., IMO Res.MSC.81(70) as amended by MSC 200(80), MSC.323(89), MSC.207(81), MSC.218(82).





- Application

SOLAS life jackets are suitable for all kinds of vessels and ships, used by seamen and passangers as life-saving equipment.

- Standards

SOLAS Regulation III/4,III/7,III/22,III/34. Regulation X/3 1994 and 2000 HSC Code 8., IMO Res. MSC.48(66)-(LSA Code) I,II., IMO Res.MSC.81(70) as amended by MSC 200(80), MSC.323(89), MSC.207(81), MSC.218(82).







|   | JSY-II                         |