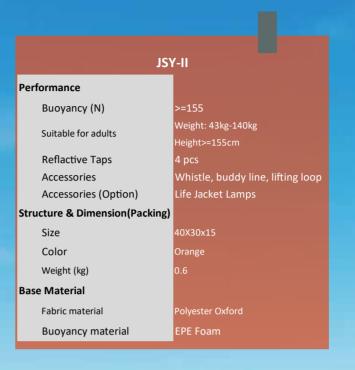

|   | JSY-II                         |                                   |
|---|--------------------------------|-----------------------------------|
|   | Performance                    |                                   |
|   | Buoyancy (N)                   | >=74                              |
|   | Suitable for adults            | Weight: 43kg-140kg                |
|   | Juitable for dualts            | Height>=155cm                     |
|   | Reflactive Taps                | 2 pcs                             |
| 3 | Accessories                    | Whistle, buddy line, lifting loop |
|   | Accessories (Option)           | Life Jacket Lamps                 |
| F | Structure & Dimension(Packing) |                                   |
|   | Size                           | 60X54x4                           |
| ş | Color                          | Orange                            |
|   | Weight (kg)                    | 0.6                               |
|   | Base Material                  |                                   |
|   | Fabric material                | Polyester Oxford                  |
|   | Buoyancy material              | EPE Foam                          |