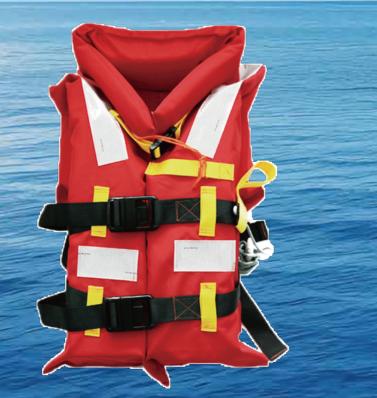

- Application

SOLAS life jackets are suitable for all kinds of vessels and ships, used by seamen and passangers as life-saving equipment.

- Standards

SOLAS Regulation III/4,III/7,III/22,III/34. Regulation X/3 1994 and 2000 HSC Code 8., IMO Res. MSC.48(66)-(LSA Code) I,II., IMO Res.MSC.81(70) as amended by MSC 200(80), MSC.323(89), MSC.207(81), MSC.218(82).