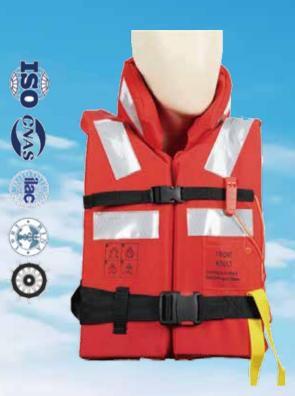

- Application

SOLAS life jackets are suitable for all kinds of vessels and ships, used by seamen and passangers as life-saving equipment.

- Standards

SOLAS Regulation III/4,III/7,III/22,III/34. Regulation X/3 1994 and 2000 HSC Code 8., IMO Res. MSC.48(66)-(LSA Code) I,II., IMO Res.MSC.81(70) as amended by MSC 200(80), MSC.323(89), MSC.207(81), MSC.218(82).